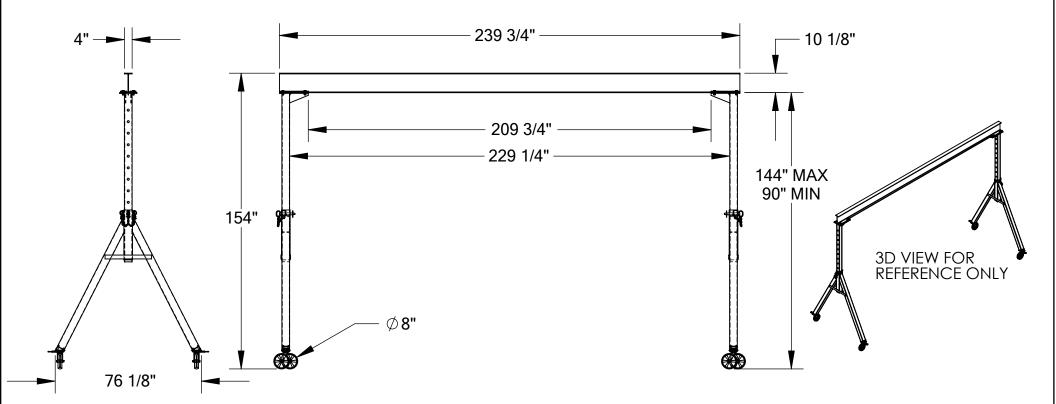

## ADJUSTABLE STEEL GANTRY CRANE - AHS-2-20-12

APPROX WEIGHT: 902.47 lbs.

\*\*\* ANY ADDITIONS, DELETIONS, OR OMISSIONS MUST BE CORRECTED ON THIS DRAWING AS THIS DRAWING WILL BE CONSIDERED ALL INCLUSIVE \*\*\*
ALL GRAPHICS PROVIDED ARE FOR REFERENCE ONLY. IF CERTAIN DIMENSIONS ARE CRITICAL PLEASE VERIFY THOSE DIMENSIONS WITH YOUR SALESPERSON

## STANDARD FEATURES

MODEL NUMBER IS AHS-2-20-12 CAPACITY IS 2,000 LBS.

BASE WIDTH IS 76 1/8"

MAX OVERALL HEIGHT IS 154"

I-BEAM HEIGHT IS 10 1/8"

I-BEAM FLANGE WIDTH IS 4"

OVERALL I-BEAM LENGTH IS 239 3/4"

USABLE I-BEAM LENGTH IS 209 3/4"

ADJUSTABLE UNDER I-BEAM HEIGHT

144" MAX

90" MIN

HEIGHT IS ADJUSTABLE IN 6" INCREMENTS CASTERS: (4) Ø8" X 2" WIDE GLASS FILLED

NYLON SWIVEL CASTERS WITH FOUR

LOCKING POSITIONS

**DURABLE LIQUID PAINT BLUE FINISH** 